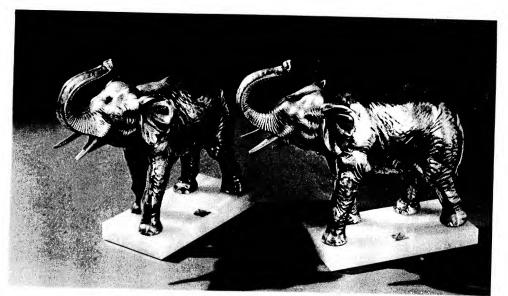

350 . LINCOLN

BEAUTIFULLY GRAINED WHITE ONYX BASES ONLY

350 - SAILBOAT

350 - SETTER

350 - ELEPHANT

475 - HORSE

475 - SPANIEL

**#**475